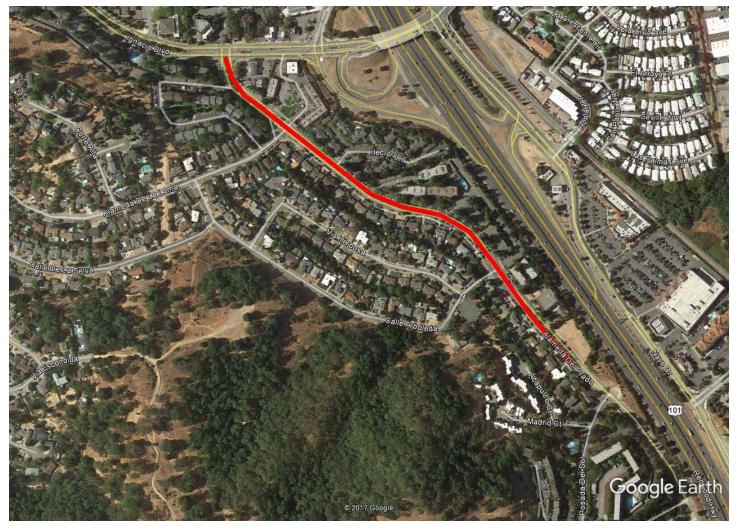

## NOTICE OF PESTICIDE APPLICATION

Herbicide Name(s): Suppress

Active Ingredient(s): Caprylic Acid, Capric Acid

Target Pest: Weeds/Grasses

Area to Be Treated: Alameda Del Prado Median Islands

Application Dates: 4/26/21- 4/27/21