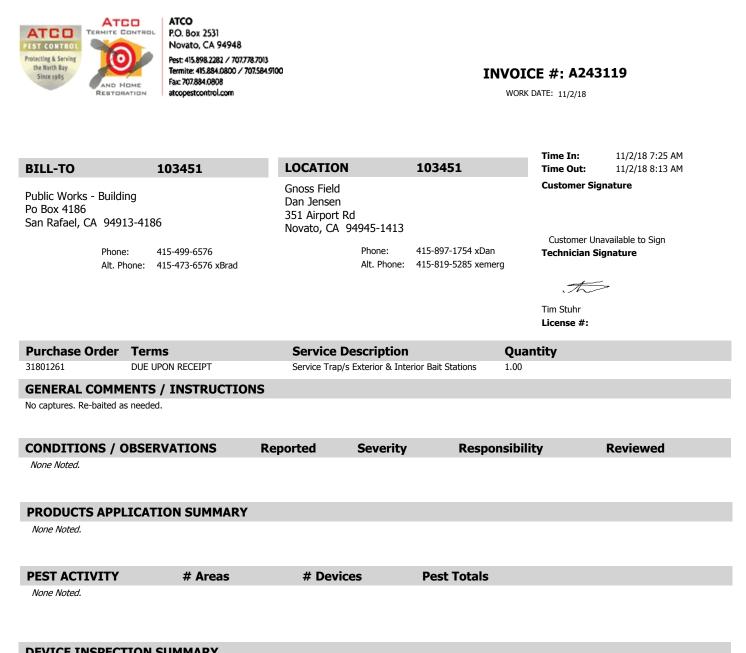

|            |            |
|--------------------------|--------------------|-----------------------|-----------------------|------------|------------|
| Material                 | A.I. %             | Finished Qty          | Application Equipment |            | Time       |
| EPA #                    | A.I. Concentration | Undiluted Qty         | Application Method    | Sq/Cu/L Ft | Lot #      |
| DominAnt Liquid ant bait | 1.0000%            | 1.0000 Fluid<br>Ounce |                       |            | 8:15:19 AM |
| 64405-23                 | 1.0000000          | 1.0000 Fluid<br>Ounce |                       |            |            |
| Target Pests: ANTS       |                    |                       |                       |            |            |

Weather: 0°, 0 MPH



| DEVICE INSPECTION SUMMARY |                 |                      |           |            |  |  |  |
|---------------------------|-----------------|----------------------|-----------|------------|--|--|--|
| Device Type               | # Inspected     | Inspected w/Activity | # Skipped | # Replaced |  |  |  |
| Area                      | 0 of 1 (0.00%)  | 0 of 0 (0.00%)       | 0         | 0          |  |  |  |
| T-REX TRAP IN BAIT BOX    | 0 of 12 (0.00%) | 0 of 0 (0.00%)       | 0         | 0          |  |  |  |
| -Totals:                  | 0 of 13 (0.00%) | 0 of 0 (0.00%)       | 0         | 0          |  |  |  |
|                           |                 |                      |           |            |  |  |  |

## **AREA COMMENTS**

None Noted.

### **DEVICE INSPECTION EXC